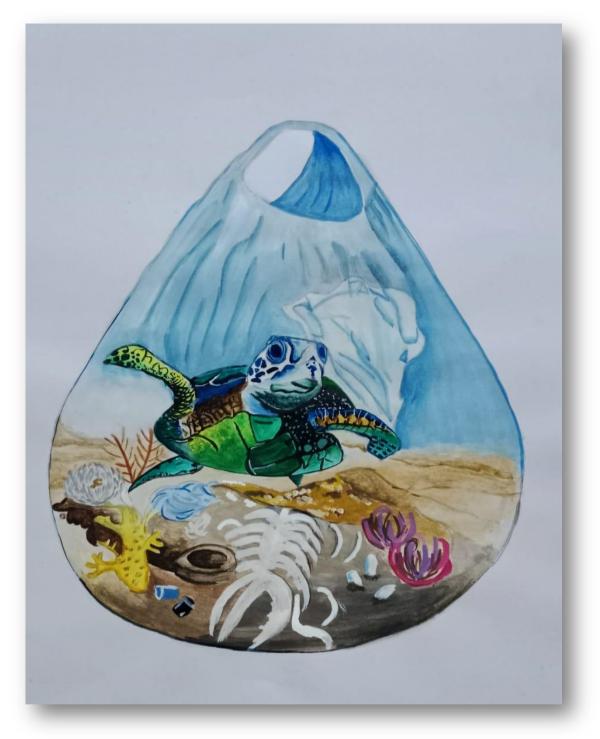

#### Plastic vs. Water Life

Munmun Dey B. Sc., 1st Year Dept. of Environmental Science Asutosh College deymun9876@gmail.com

Drowning in plastics : a cry for help

Suravi Samanta Student, B.Sc , I<sup>st</sup> year Department of Environmental Science Asutosh College suravisamanta2020@gmail.com