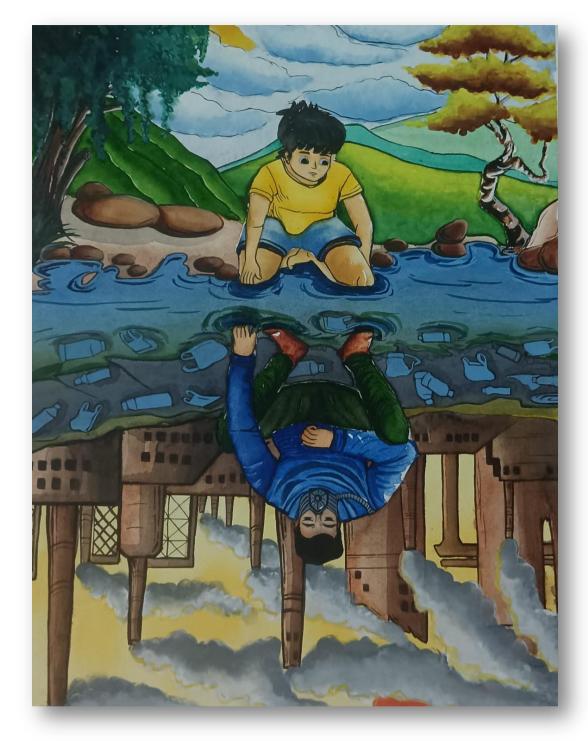

#### Plastic vs. Water Life

Munmun Dey B. Sc., 1st Year Dept. of Environmental Science Asutosh College deymun9876@gmail.com

Drowning in plastics : a cry for help

Suravi Samanta Student, B.Sc , I<sup>st</sup> year Department of Environmental Science Asutosh College suravisamanta2020@gmail.com